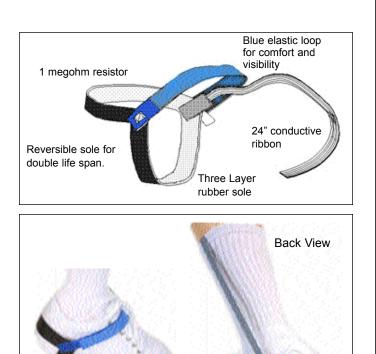

#### Cup Style Heel Grounder

Blue elastic velcro provides a comfortable, secure fit, and good visibility for compliance verification. The durable, double life span tennis sole is made from 3-layer rubber and will not mark shoes. Made in the USA, this quality grounder features UL listing for safety, a lot number, and a 24 inch multi-strand ribbon. SCC foot grounders are designed and manufactured for comfort, durability, and cost effectiveness. Our grounders are UL listed for safety and tested for electrical performance. SCC uses time-tested construction techniques including computer controlled stitching, riveting, die cutting, and heat cutting to ensure consistent performance.

## **Specifications**

| Resistor:       | 1 or 2 megohm                                      |
|-----------------|----------------------------------------------------|
| Color:          | Black                                              |
| Ribbon:         | Multi-strand, carbon suffused nylon on polyester,  |
|                 | sewn in sinusoidal pattern to provide side to side |
|                 | conductivity.                                      |
| Elastic Velcro: | 3/4" Blue                                          |
| Sole Interior:  | Non-marking                                        |
| Sole Exterior:  | <10 <sup>5</sup> ohms                              |

#### How Foot Grounders Work

Front View

Foot grounders discharge static from a person to ground by connecting the person to a grounded walking surface. A conductive ribbon placed inside the wearer's shoe or sock makes electrical contact with the skin through perspiration. The ribbon is joined to a resistor which limits current should accidental exposure to electricity occur. The other end of the resistor is joined to a conductive sole. This sole contacts a grounded ESD floor mat or ESD flooring system. Foot grounders must be worn on both feet to maintain ground contact while walking.